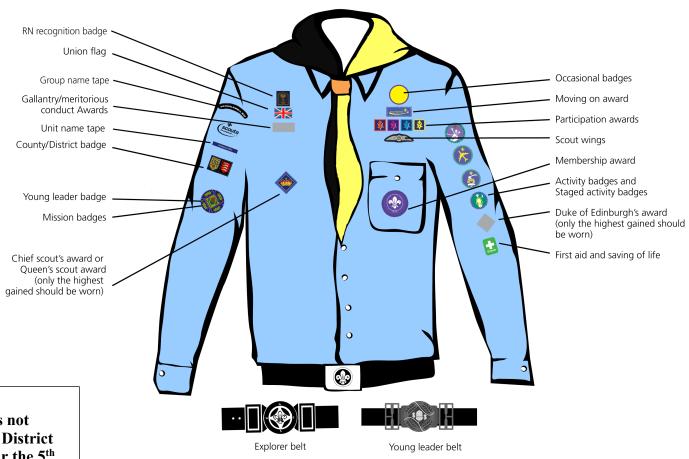

### **Sea Explorer Uniform**

### **NOTE:**

THE Neckerchief worn is not black and yellow it is the District necker. You can also wear the 5<sup>th</sup> necker.