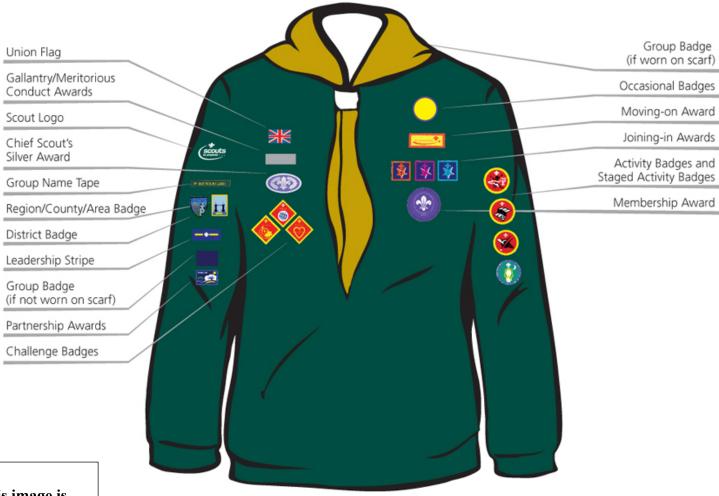

Activities

### For Cubs, Scouts & Explorers

- Track suit bottoms or old trousers NOT JEANS these are not allowed on the water
- T-shirt or long sleeved shirt
- Sweatshirt or old jumper
- Fleece top
- Warm socks
- Old trainers or wet suit boots
- Waterproof jacket (cagoule style)
- Waterproof trousers
- Warm gloves (& washing up gloves in cold weather)
- Sun hat
- Insect repellent
- Sun cream
- Towel
- Complete change of clothes
- Plastic bags for wet gear

Explorers and Scouts are encouraged not to get wet when engaged in skill sessions (if possible); rather than wearing wetsuits it is recommended that they wear comfortable clothes with waterproofs (if you have your own wetsuit and wish to wear it you may do so)

### **Squirrel Uniform**



### **Beaver Uniform**



### **Cub Uniform**



### **NOTE:**

Our necker is blue, this image is for illustration only.

### **Sea Scout Uniform**



### **Sea Explorer Uniform**



### **NOTE:**

THE Neckerchief worn is not black and yellow it is the District necker. You can also wear the 5<sup>th</sup> necker.

# How Can I help?

### From Occasional helper to Section leader...

There are loads of ways to get involved and help in Scouting. From helping kit runs on camp, through to being on a parent rota. The little things go a long way to helping us provide a balanced programme to our young people. Or even become a section assistant and help out the group!

### 1. Do I really have the skills you need?

You don't have to be an adventurer like Bear Grylls to get involved with Scouting. Do you have first aid knowledge? Are you good with