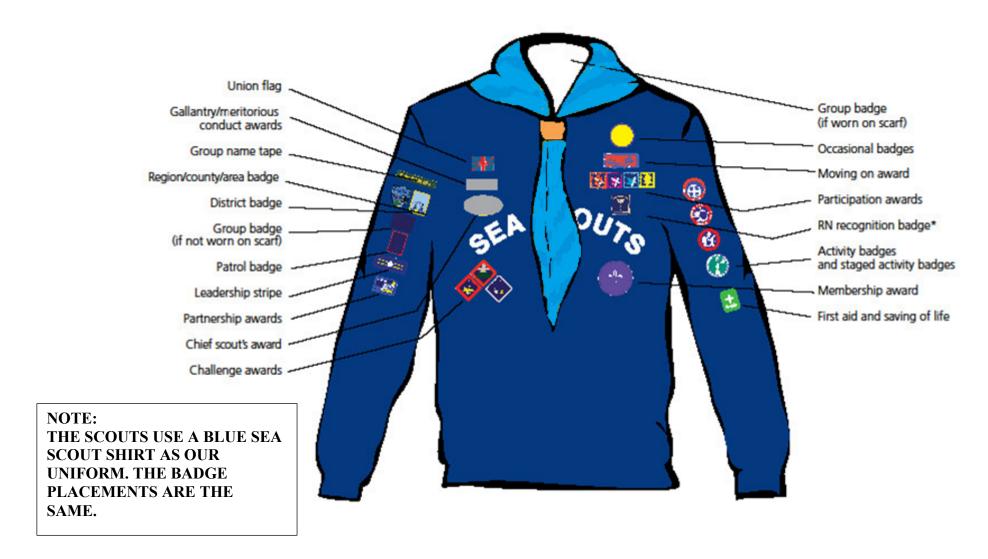

### **NOTE:**

Our necker is blue, this image is for illustration only.

### **Sea Scout Uniform**