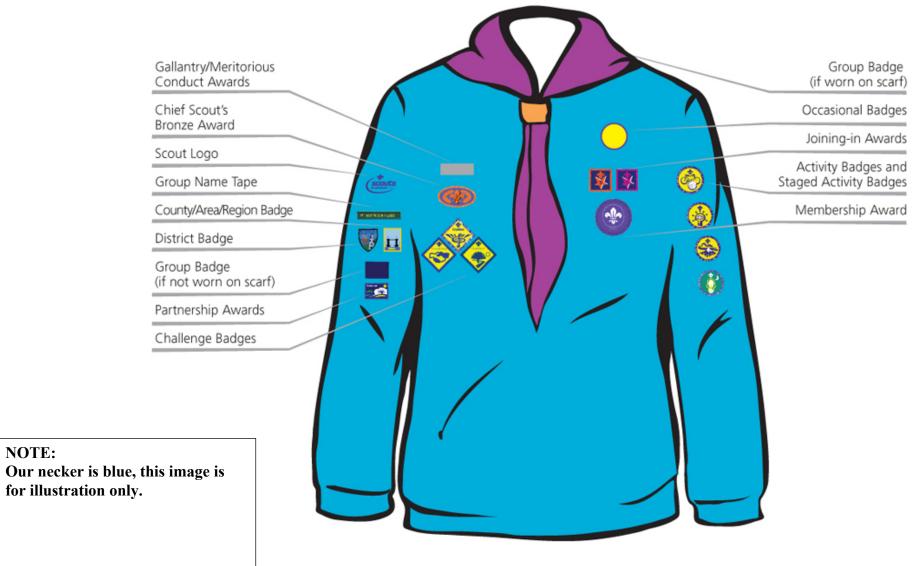

### **Cub Uniform**

### **NOTE:**

Our necker is blue, this image is for illustration only.