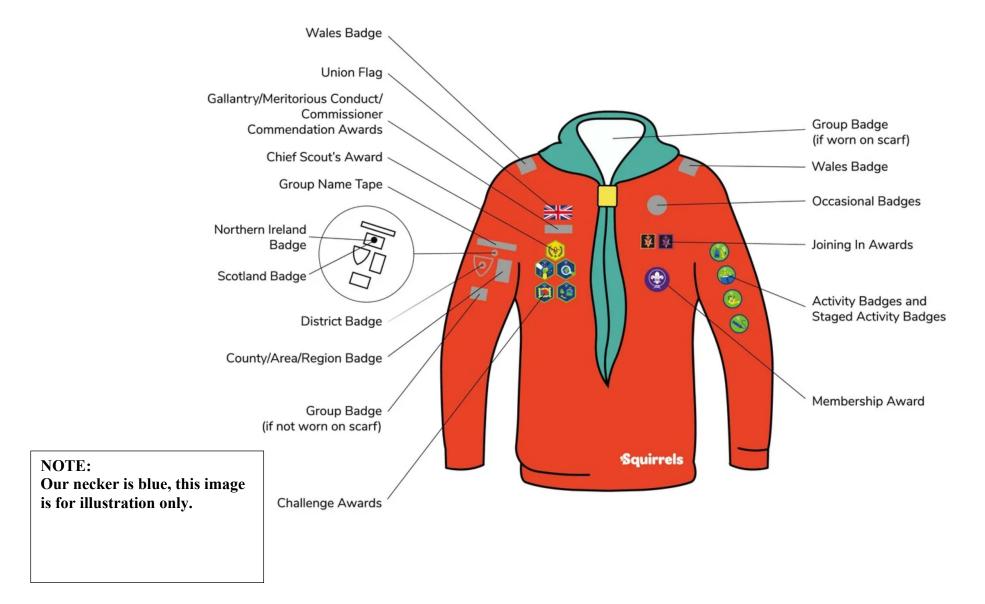

### **Squirrel Uniform**

### **NOTE:**

Our necker is blue, this image is for illustration only.